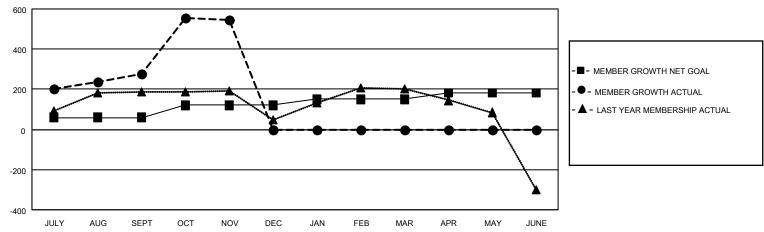

#### GOALS AND ACTUAL MEMBERS CUMULATIVE

| DROPPED CLUBS: 1 |     | 119 CLUBS OF 139 ADDED 1 OR MORE | GENDER DISTRIBUTION             |                                         |     |
|------------------|-----|----------------------------------|---------------------------------|-----------------------------------------|-----|
|                  |     | NEW MEMBERS                      | MALE                            | 4,693 (89.49%)                          |     |
| DROPPED MEMBERS  |     |                                  | FEMALE                          | 551 (10.51%)                            |     |
| DECEASED         | 16  | CLICK HERE FOR CUMULATIVE        | TOTAL FAMILY UNIT MEMBERS       |                                         | 965 |
| CLUB CANCELLED   | 21  | MEMBERSHIP DATA                  |                                 | 2 2 2 2 2 2 2 2 2 2 2 2 2 2 2 2 2 2 2 2 | 540 |
| OTHER 106        |     |                                  | FAMILY MEMBERS PAYING HALF DUES |                                         | 340 |
| TOTAL            | 143 |                                  | 15020                           |                                         |     |

## District 324A4

| Clubs         |               |             |               | Members               |                        |                         |                                                    |  |
|---------------|---------------|-------------|---------------|-----------------------|------------------------|-------------------------|----------------------------------------------------|--|
|               | RESULTS FOR   | R 2020-2021 |               | RESULTS FOR 2020-2021 |                        |                         |                                                    |  |
| QUARTER       | NEW CLUB GOAL | NEW CLUBS   | DROPPED CLUBS | QUARTER MEMB          | BER GROWTH NET<br>GOAL | MEMBER GROWTH<br>ACTUAL | DROPPED<br>MEMBERS ACTUAL<br>(including transfers) |  |
| JULY/AUG/SEPT | 3             | 3           | 1             | JULY/AUG/SEPT         | 60                     | 370                     | 71                                                 |  |
| OCT/NOV/DEC   | 2             | 0           | 0             | OCT/NOV/DEC           | 60                     | 354                     | 72                                                 |  |
| JAN/FEB/MAR   | 1             | 0           | 0             | JAN/FEB/MAR           | 30                     | 0                       | 0                                                  |  |
| APR/MAY/JUNE  | 1             | 0           | 0             | APR/MAY/JUNE          | 30                     | 0                       | 0                                                  |  |