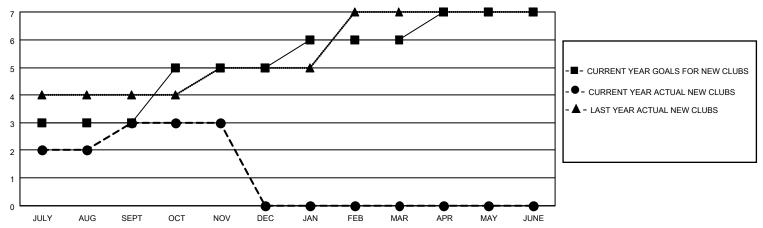

### GOALS AND ACTUAL NEW CLUBS CUMULATIVE

## District 324A4

| Clubs         |               |             |               | Members               |                        |                         |                                                    |  |
|---------------|---------------|-------------|---------------|-----------------------|------------------------|-------------------------|----------------------------------------------------|--|
|               | RESULTS FOR   | R 2020-2021 |               | RESULTS FOR 2020-2021 |                        |                         |                                                    |  |
| QUARTER       | NEW CLUB GOAL | NEW CLUBS   | DROPPED CLUBS | QUARTER MEMB          | BER GROWTH NET<br>GOAL | MEMBER GROWTH<br>ACTUAL | DROPPED<br>MEMBERS ACTUAL<br>(including transfers) |  |
| JULY/AUG/SEPT | 3             | 3           | 1             | JULY/AUG/SEPT         | 60                     | 370                     | 71                                                 |  |
| OCT/NOV/DEC   | 2             | 0           | 0             | OCT/NOV/DEC           | 60                     | 354                     | 72                                                 |  |
| JAN/FEB/MAR   | 1             | 0           | 0             | JAN/FEB/MAR           | 30                     | 0                       | 0                                                  |  |
| APR/MAY/JUNE  | 1             | 0           | 0             | APR/MAY/JUNE          | 30                     | 0                       | 0                                                  |  |